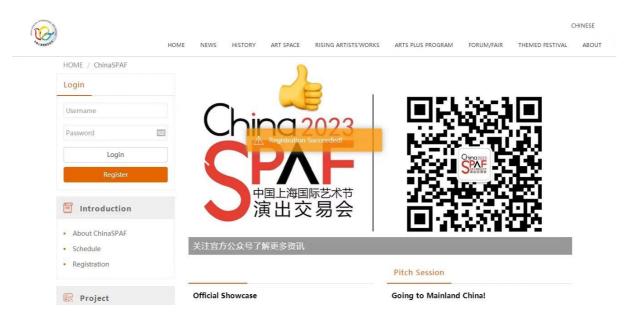

## 3. Click Confirm and Submit and you will see Registration Succeeded!

4. Login with your ChinaSPAF Username & Password.

5. Click **Register for ChinaSPAF** to register as Official Delegate of the ChinaSPAF 2023 conference. You're almost there!