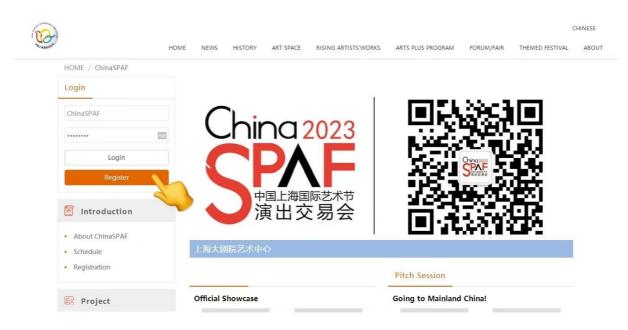

## Your guide to the registration of ChinaSPAF 2023.

Hello, welcome to the ChinaSPAF 2023!

The following steps below will help you quickly complete the registration process.

1. Click the **<u>Register</u>** button to start the process.